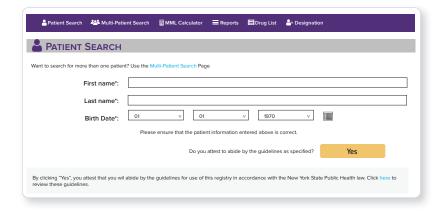

## How to Search Other States in the PMP Registry

**Step 1:** Search for your patient using first name, last name, DOB. Click "continue" on the next screen to confirm your search terms.

Step 2: On the Confidential
Drug Utilization Report
screen scroll to the
bottom of the page to
find the "Search Other
States" button.