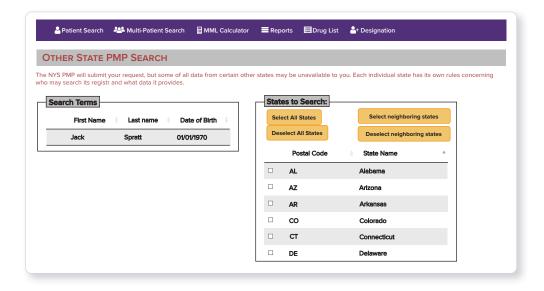

# Interoperability: How to Search in Other States and Territories

Step 3: On the "Other
State PMP Search"
page you can
select individual
states, all states, or
neighboring states.
After you've made
your selections scroll
to the bottom of
the page to find the
"search" button.